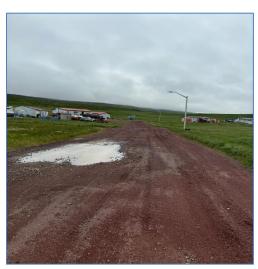

## Where do you see the most concern regarding Transportation Safety?

- -Lack of street lighting on community roadways
- -Old Airport Road has the most difficult road conditions for travel to airport for medevac service.
- -Roads in town.
- -Road going to airport and roads around the harbor.
- -No VPSO to enforce residents who drive to fast or drink and drive.
- -Need good roads in case of medevac or for emergency services.
- -Improved visibility and lighting during the winter months.
  - Identify any Crashes, Injuries or Transportation Safety Related incidents that you can think of or identify in the community. If possible, please provide date when transportation safety incident occurred.

Street lighting improvements are needed.

Equipment and roads in need of surface improvements

Roads in town need transportation safety improvements

Areas of road to airport need improvements