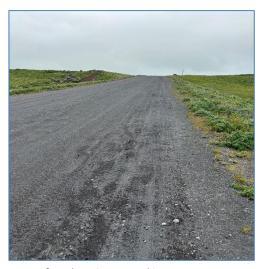

## What Transportation Safety Issues are most important to you?

- -Improving roads in town and out of town to help those in need of care or a medevac.
- -Fixing street lighting.
- -Signage on roads that are in close proximity to cliffs.
- -Improving road surface on community roads and areas of Zapadni Bay Road to the airport.
- -Not enough heavy equipment for road improvements to help with road safety.

Street lighting improvements are needed.

Equipment and roads in need of surface improvements

Roads in town need transportation safety improvements

Areas of road to airport need improvements