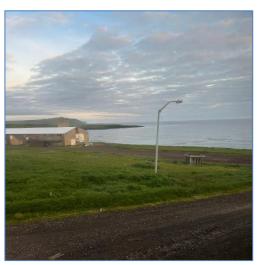

## What Transportation Safety Issues are most important to you?

- -Improving roads in town and out of town to help those in need of care or a medevac.
- -Fixing street lighting.
- -Signage on roads that are in close proximity to cliffs.
- -Improving road surface on community roads and areas of Zapadni Bay Road to the airport.
- -Not enough heavy equipment for road improvements to help with road safety.

## Where do you see the most concern regarding Transportation Safety?

- -Lack of street lighting on community roadways
- -Old Airport Road has the most difficult road conditions for travel to airport for medevac service.
- -Roads in town.
- -Road going to airport and roads around the harbor.
- -No VPSO to enforce residents who drive to fast or drink and drive.
- -Need good roads in case of medevac or for emergency services.
- -Improved visibility and lighting during the winter months.
  - Identify any Crashes, Injuries or Transportation Safety Related incidents that you can think of or identify in the community. If possible, please provide date when transportation safety incident occurred.

Street lighting improvements are needed.

Equipment and roads in need of surface improvements

Roads in town need transportation safety improvements

Areas of road to airport need improvements