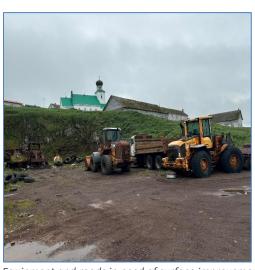

## What Transportation Safety Issues are most important to you?

- -Improving roads in town and out of town to help those in need of care or a medevac.
- -Fixing street lighting.
- -Signage on roads that are in close proximity to cliffs.
- -Improving road surface on community roads and areas of Zapadni Bay Road to the airport.
- -Not enough heavy equipment for road improvements to help with road safety.

Street lighting improvements are needed.

Equipment and roads in need of surface improvements

Roads in town need transportation safety improvements

Areas of road to airport need improvements